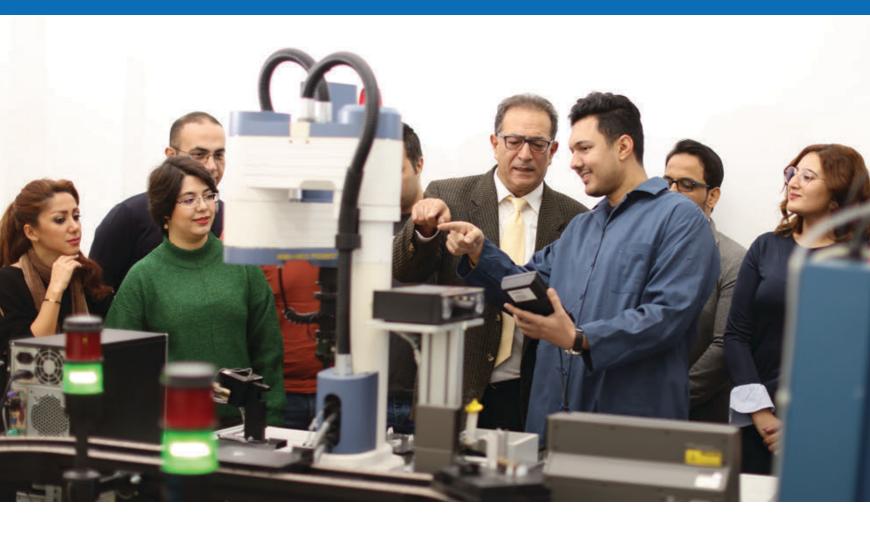

Labs/Studios: Each faculty is equipped with labs and/or studios that help students acquire procedural skills. The labs and studios are places where the students can observe, practice, explore and solve problems (whether scientific or artistic). Students are coached by their instructors, a process in which they practice handling tools and techniques to enable greater independence through participation.