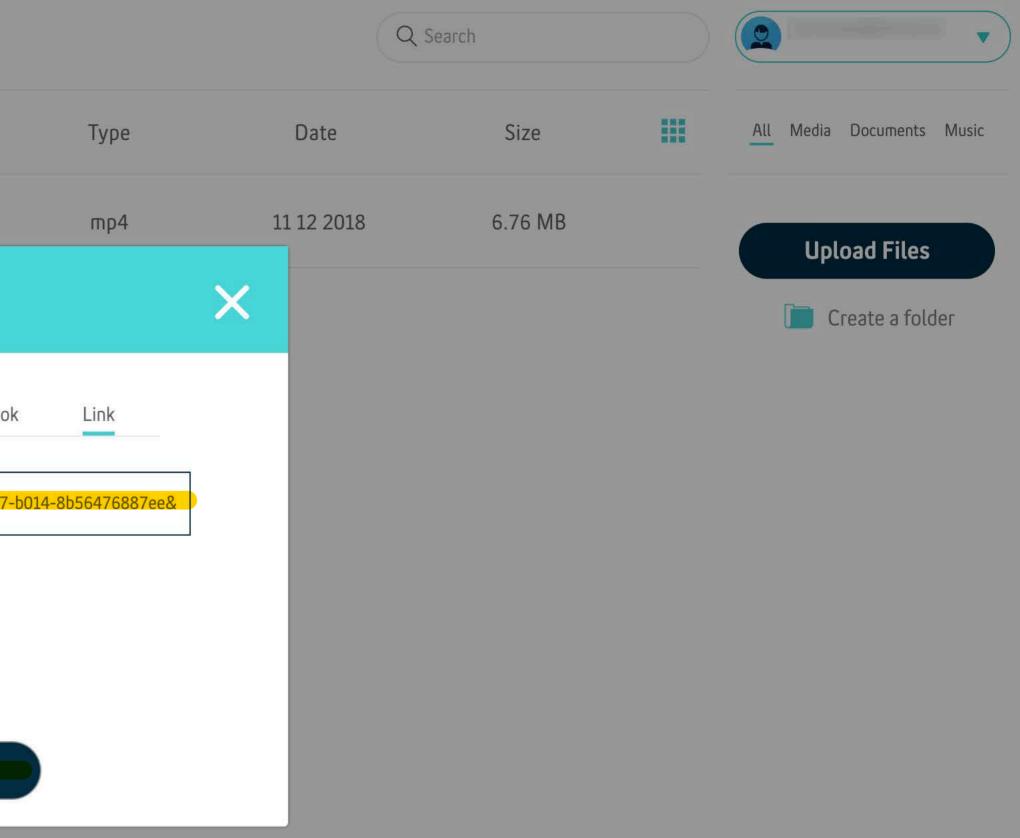

- Ja O Songs
- C documents

| 😰 lifebox                   | EMU VIDEO<br>All Files > EMU VIDEO |                                               |
|-----------------------------|------------------------------------|-----------------------------------------------|
| Home                        | 🔿 Name 🔺                           |                                               |
| All Files                   | BiPBOX FB                          |                                               |
| Photos & Videos             | 00:14                              |                                               |
| Albums                      |                                    | Share                                         |
| FI Music                    |                                    | E-mail Twitter Faceboo                        |
| Documents                   |                                    |                                               |
| Favorites                   |                                    | https://mylifebox.com/shr/46489708-ab84-4477- |
| Contacts                    |                                    | Generation: No Date ▼                         |
| A Manage Sharings           |                                    | BiPBOX FB                                     |
| Leave Feedback              |                                    | SILBOATS                                      |
|                             |                                    | Copy link                                     |
| 4.99 GB free of 5 GB (100%) |                                    |                                               |
| Packages                    |                                    |                                               |
| Flo-                        |                                    |                                               |